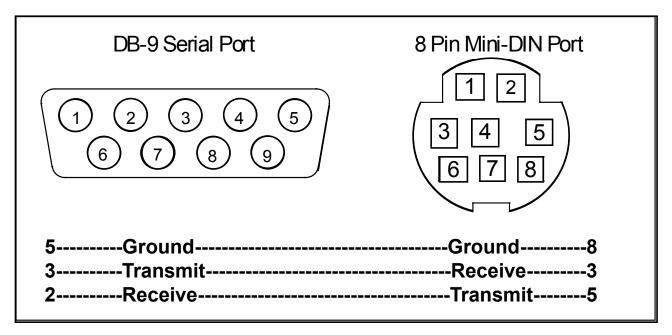

## Eight Pin Mini-DIN Connector Pin-Outs

If your Alicat Instrument was ordered with the standard eight pin Mini-DIN connection, please be sure to reference the following pin-out diagram.

Mini-DIN to DB-9 Connection for RS-232 Signals

## **RS-232 Digital Output Signal**

If you will be using the RS-232 output signal, it is necessary to connect the RS-232 Output Signal (Pin 5), the RS-232 Input Signal (Pin 3), and Ground (Pin 8) to your computer serial port as shown in above. Adapter cables are available from the manufacturer or they can be constructed in the field with parts from an electronics supply house.

Note that the diagrams represent the "port" side of the connections, i.e. the connector on top of the meter and the physical DB-9 serial port on the back of the computer. The cable ends will be mirror images of the diagram.